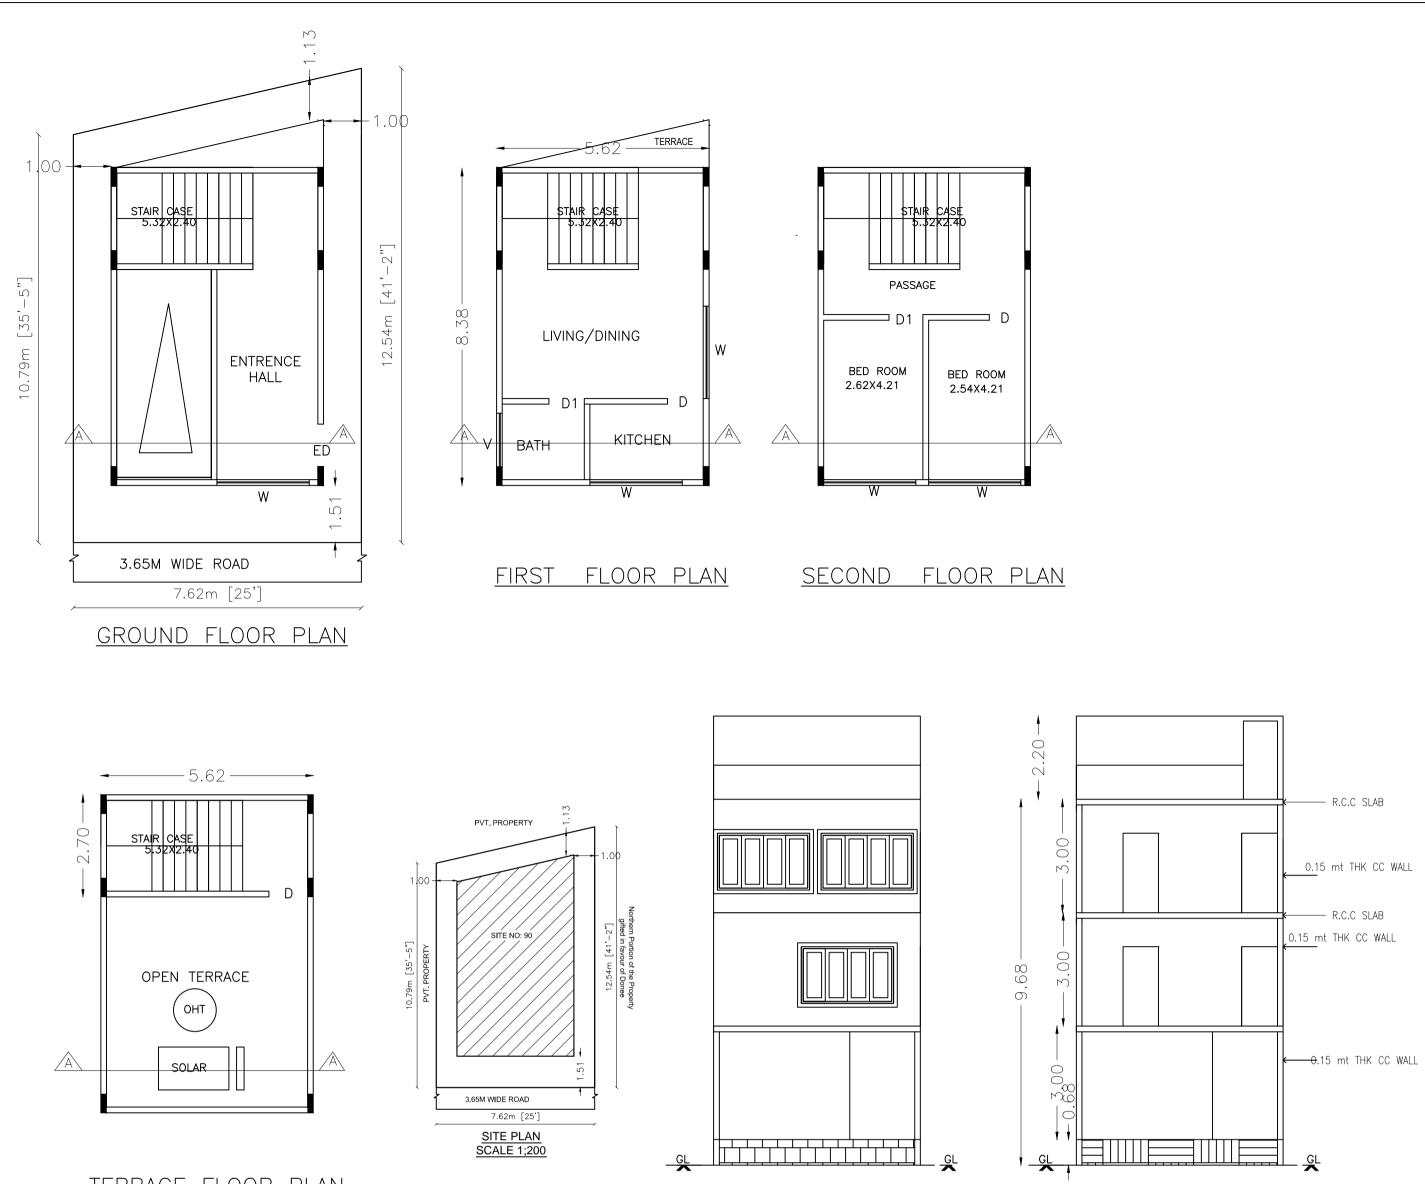

TERRACE FLOOR PLAN

## Block :A (RES)

| Floor Name                          | Total Built Up Area<br>(Sq.mt.) | Deductions (Area in<br>Sq.mt.) | Proposed FAR<br>Area (Sq.mt.) | Total FAR Area<br>(Sq.mt.) | Tnmt (No.) |
|-------------------------------------|---------------------------------|--------------------------------|-------------------------------|----------------------------|------------|
|                                     | (Oq.m.)                         | StairCase                      | Resi.                         | (Oq.m.)                    |            |
| Terrace Floor                       | 15.17                           | 15.17                          | 0.00                          | 0.00                       | 00         |
| Second Floor                        | 47.27                           | 0.00                           | 47.27                         | 47.27                      | 01         |
| First Floor                         | 47.27                           | 0.00                           | 47.27                         | 47.27                      | 01         |
| Ground Floor                        | 47.27                           | 0.00                           | 47.27                         | 47.27                      | 01         |
| Total:                              | 156.98                          | 15.17                          | 141.81                        | 141.81                     | 03         |
| Total Number of<br>Same Blocks<br>: | 1                               |                                |                               |                            |            |
| Total:                              | 156.98                          | 15.17                          | 141.81                        | 141.81                     | 03         |

## UnitBUA Table for Block :A (RES)

| FLOOR                | Name           | UnitBUA Type | UnitBUA Area | Carpet Area | No. of Rooms | No. of Tenement |
|----------------------|----------------|--------------|--------------|-------------|--------------|-----------------|
| FIRST FLOOR<br>PLAN  | FF-02          | FLAT         | 32.94        | 29.55       | 3            | 1               |
| GROUND<br>FLOOR PLAN | GF-01          | FLAT         | 17.41        | 14.85       | 1            | 1               |
| SECOND<br>FLOOR PLAN | SPLIT GF,FF,SF | FLAT         | 32.94        | 29.55       | 3            | 1               |
| Total:               | -              | -            | 83.29        | 73.95       | 7            | 3               |

## FAR &Tenement Details

| Block        | No. of Same<br>Bldg | Total Built Up<br>Area (Sq.mt.) | Deductions<br>(Area in<br>Sq.mt.) | Proposed FAR<br>Area (Sq.mt.) | Total FAR Area<br>(Sq.mt.) | Tnmt (No.) |  |
|--------------|---------------------|---------------------------------|-----------------------------------|-------------------------------|----------------------------|------------|--|
|              |                     |                                 | StairCase                         | Resi.                         |                            |            |  |
| A (RES)      | 1                   | 156.98                          | 15.17                             | 141.81                        | 141.81                     | 03         |  |
| Grand Total: | 1                   | 156.98                          | 15.17                             | 141.81                        | 141.81                     | 3.00       |  |